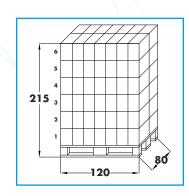

## Technical Data

Product quantity: - 20 wipes 22x28 cm

Logistic: - 12 card boxes per carton

- packaging size 17x38x33 cm

- 84 box/pallet- 1.008 pz/pallet