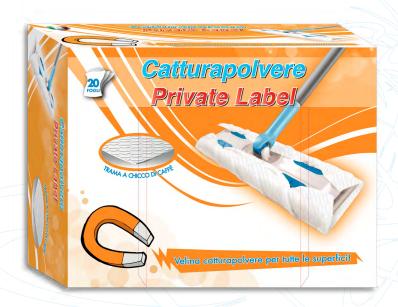

## Commercial Description

Classical Anti Dust (capture dust)

## How to use

The anti dust cloth, thanks to its electrostatic power, attracts dust, crumbs, dirt, hair, avoiding their dispersion. To use both for dusting and both for any dust capture system for floor. To use dry without detergent. After use the surface will be perfumed and/or healthy.

## Technical Data

Product quantity: - 20 wipes 22x28 cm

Logistic: - 12 card boxes per carton

- packaging size 17x38x33 cm

- 84 box/pallet- 1.008 pz/pallet