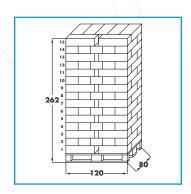

## Technical Data

Product quantity: - 10 pouch 7,5x12 cm for 30gr

Logistic: - 18 card boxes per outer box

- packaging size 23x56x15 cm

- 105 box/pallet

- 1.890 pz/pallet