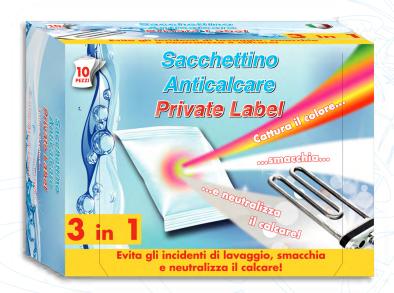

## Commercial Description Pouch with Softener

## How to use

The innovative pouch with softener, thanks to its special technology, captures the colors dissolved during washing and releases gradually its exclusive formula wropping your clothes in a fresch scent of clean and in a natural softeness.

## Technical Data

Product quantity: - 10 pouch 7,5x12 cm for 30gr

Logistic: - 18 card boxes per outer box

- packaging size 23x56x15 cm

- 105 box/pallet

- 1.890 pz/pallet