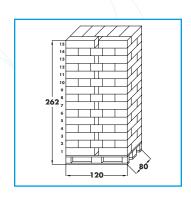

## Technical Data

Product quantity: - 10 pouch 7,5x12 cm for 30gr

Logistic: - 18 card boxes per outer box

- packaging size 23x56x15 cm

- 105 box/pallet

- 1.890 pz/pallet