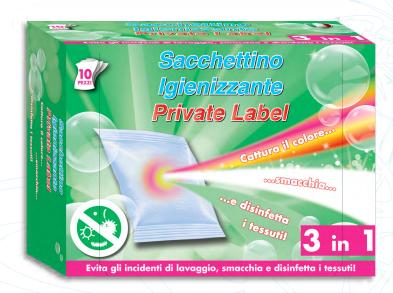

## Commercial Description Pouch with Sanitizing

## How to use

The special pouch, ready to use, captures the colors and the grey dissolved in water during washing, keeping white the white and brilliant the colors. The stain remover powder ultra-efficient inside, rich of active oxygen, dissolves in water through the pouch removing stains also in cold water. The innovative function added allows to reset the bacterial found also on clothes normally washed.

## Technical Data

Product quantity: - 10 pouch 7,5x12 cm for 30gr

Logistic: - 18 card boxes per outer box

- packaging size 23x56x15 cm

- 105 box/pallet

- 1.890 pz/pallet