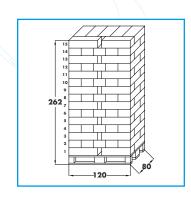

## Technical Data

Product quantity: - 10 pouch 7,5x12 cm for 30gr

Logistic: - 18 card boxes per outer box

- packaging size 23x56x15 cm

- 105 box/pallet

- 1.890 pz/pallet