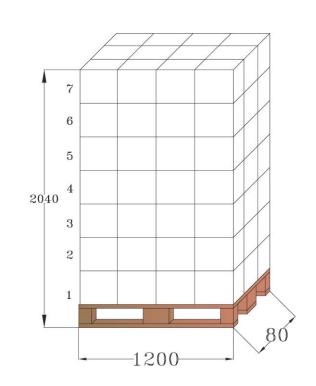

# LOGISTIC DATA

| Primary package<br>quantity per outer<br>carton*   | 20            |
|----------------------------------------------------|---------------|
| Secondary package<br>dimensions (outer<br>carton)  | 296x266x262mm |
| N° secondary packages<br>(outer carton) per row    | 12            |
| N° row per pallet                                  | 7             |
| N° secondary packages<br>(outer carton) per pallet | 84            |
| Gross weight outer carton                          | 6,5 Kg        |
| Pallet dimensions                                  | 80x120x204 cm |
| N° pieces of primary<br>packages per pallet        | 1.680         |
| Pallet weight                                      | 560 Kg        |