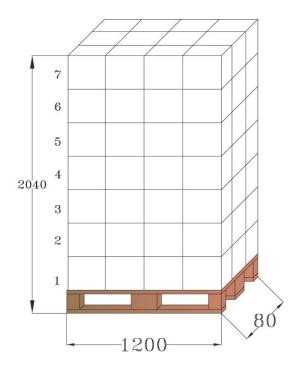

# **LOGISTIC DATA**

| Primary package<br>quantity per outer<br>carton*  | 30            |
|---------------------------------------------------|---------------|
| Secondary package<br>(outer carton)<br>dimensions | 270x300x270mm |
| N° secondary packages<br>(outer cartons) per row  | 12            |
| N° row per pallet                                 | 7             |
| N° secondary packages<br>per pallet               | 84            |
| Gross weight outer carton                         | 3,9 Kg        |
| Pallet dimensions                                 | 80x120x204 cm |
| N° pieces of primary<br>packages per pallet       | 2.520         |
| Pallet weight                                     | 345 Kg        |