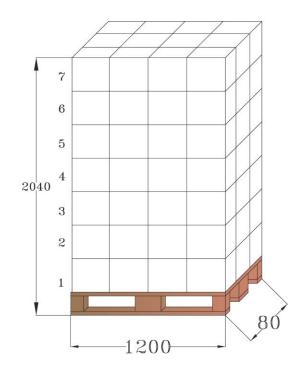

# **LOGISTIC DATA**

| Primary package<br>quantity per outer<br>carton*  | 30            |
|---------------------------------------------------|---------------|
| Secondary package<br>(outer carton)<br>dimensions | 270x300x270mm |
| N° secondary packages<br>(outer cartons) per row  | 12            |
| N° row per pallet                                 | 7             |
| N° secondary packages<br>per pallet               | 84            |
| Gross weight outer carton                         | 3,9 Kg        |
| Pallet dimensions                                 | 80x120x204 cm |
| N° pieces of primary<br>packages per pallet       | 2.520         |
| Pallet weight                                     | 345 Kg        |