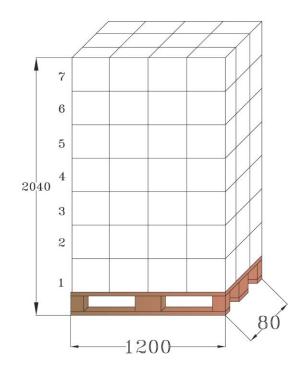

# **LOGISTIC DATA**

| Primary package<br>quantity per outer<br>carton*   | 30            |
|----------------------------------------------------|---------------|
| Secondary package dimensions (outer carton)        | 270x300x270mm |
| N° secondary packages<br>(outer carton) per row    | 12            |
| N° row per pallet                                  | 7             |
| N° secondary packages<br>(outer carton) per pallet | 84            |
| Gross weight outer carton                          | 3,9 Kg        |
| Pallet dimensions                                  | 80x120x204 cm |
| N° pieces of primary<br>packages per pallet        | 2.520         |
| Pallet weight                                      | 374Kg         |