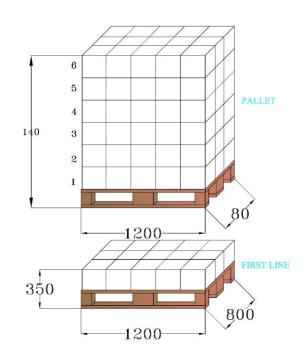

# LOGISTIC DATA

| Primary package<br>quantity per outer<br>carton*   | 25            |
|----------------------------------------------------|---------------|
| Secondary package<br>dimensions (outer<br>carton)  | 265x230x210mm |
| N° secondary packages<br>(outer carton) per row    | 15            |
| N° row per pallet                                  | 6             |
| N° secondary packages<br>(outer carton) per pallet | 90            |
| Gross weight                                       | 3,9 Kg        |
| Pallet dimensions                                  | 80x120x140 cm |
| N° pieces of primary<br>packages per pallet        | 2.250         |
| Pallet weight                                      | 360 Kg        |