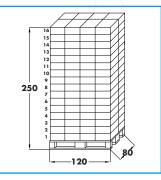

## Technical Data

Product quantity: - 20 sheets 22x12 cm

- Logistic: 20 card boxes per carton
  - packaging size 40x30x14 cm
  - 128 box/pallet
  - 2.560 pz/pallet