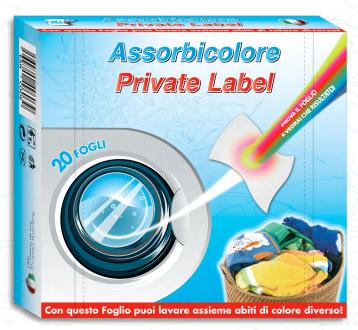

Commercial Description Colour Catcher "Classic"

## How to use

The classic colour catcher, thanks to the exclusive patented technology, acts as a magnet: the special sheets absorb and trap the colours that disperse in water, avoiding that settle on garments. The proof is on the sheet, which after used is colored.

## Technical Data

Product quantity: - 20 sheets 22x12 cm

- Logistic: 20 card boxes per carton
  - packaging size 40x30x14 cm
  - 128 box/pallet
  - 2.560 pz/pallet