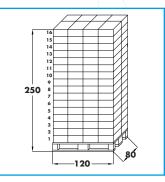

# Technical Data

Product quantity: - 20 sheets 22x12 cm

- Logistic: 20 card boxes per carton
  - packaging size 40x30x14 cm
  - 128 box/pallet
  - 2.560 pz/pallet