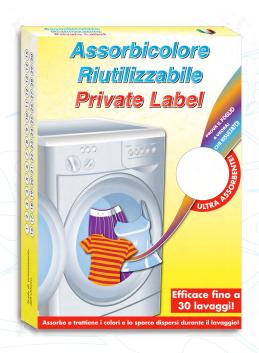

## Commercial Description Reusable Colour Catcher

## How to use

The reusable colour catcher prevents that light fabrics become dyed or grey. In each washing it captures the colours dissolved in water, the remaining limestone and the dirt specks. Thanks to the spongy fibers treated with a special solution. The fabric has a very high absorption ability that can be used for 30 washes. The proof is on the sheet that after use turns the color.