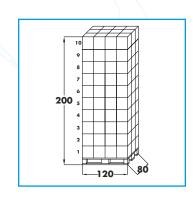

## Technical Data

Product quantity: - 1 sheets 30x30 cm

Logistic: - 20 card boxes per carton

- packaging size 29,5x24,5x17,5 cm

120 box/pallet2.400 pz/pallet